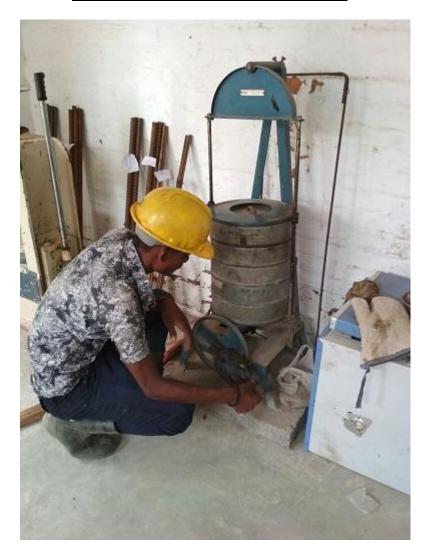

| Third party testing is being done                            |           |            |                |  |
| 5        | Steel                                                           | Third party testing is being done                            |           |            |                |  |
| 6        | RCC Cubes are bei                                               | RCC Cubes are being tested and Register is being maintained. |           |            |                |  |
| 7        | Slump test conducted at site to insure workability if concrete. |                                                              |           |            |                |  |

#### PHOTOGRAPH OF QUALITY CONTROL AT SITE

#### **Slump Testing**







# 20mm & 10mm Aggregate Testing







# **Fine Aggregate Testing**







# **Cube Testing Of Concrete**