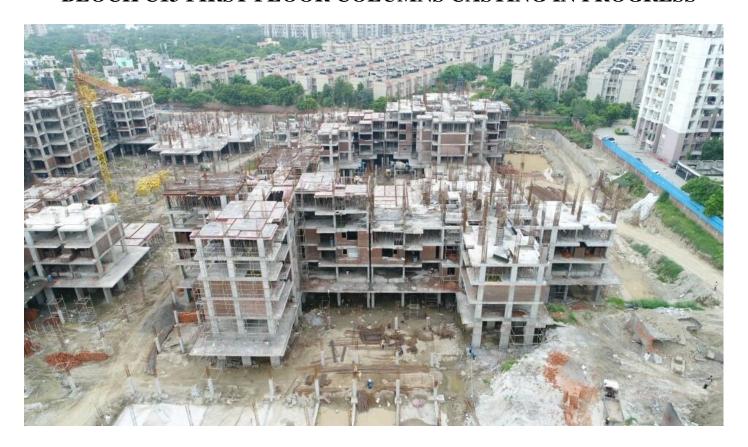

|  |
| ALCHVILY                      | • Pile caps & stitch slab work in progress. • 500 Sam Shuttering & steel hinding work is in progress             |  |
|                               | <ul> <li>500 Sqm Shuttering &amp; steel binding work is in progress.</li> </ul>                                  |  |





| <b>Permission For</b> | Required permission obtained from the Mining Authority Greater |
|-----------------------|----------------------------------------------------------------|
| Excavation            | Noida on12th April 2017.                                       |

# PHOTOGRAPHS OF PACKAGE-IV on 31st July-2017

#### **BLOCK C14 FIFTH FLOOR STEEL & SHUTTERING IN PROGRESS**







# **BLOCK C13 FIRST FLOOR COLUMNS CASTING IN PROGRESS**







#### **BLOCK C03 PILE CAP WORK IN PROGRESS**







# TYPE-C SAMPLE FLAT POP CORNICE WORK IN PROGRESS.







| PACKAGE-V                     | STATUS AS ON 31/07/2017                                                               |
|-------------------------------|---------------------------------------------------------------------------------------|
| Up to Last Month              | • 100 % 3 <sup>rd</sup> Floor slab Casting done.                                      |
| •                             | • 50% columns casted up to soffit of 3 <sup>rd</sup> floor Roof Beam bottom.          |
| Block B01                     | Balance Sample flat Brick work is completed. Total (100%)                             |
|                               | <ul> <li>Total 50% Brick work in stilt f