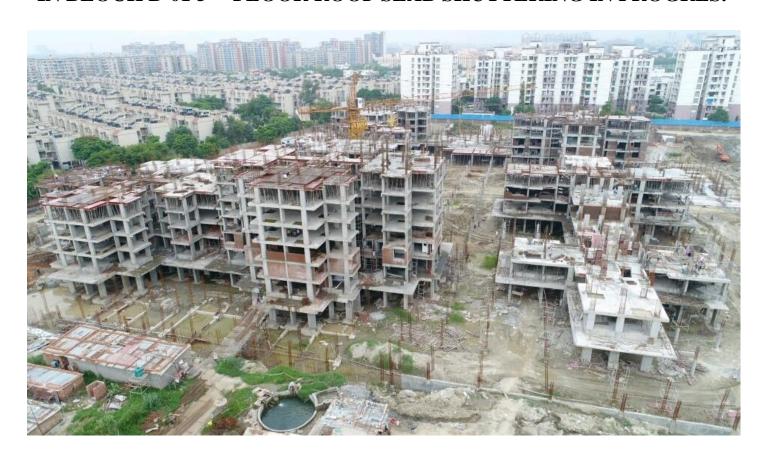

# PHOTOGRAPHS OF PACKAGE-II on 31st JULY-2017

BLOCK D-04 STILT FLOOR SLAB REINFORCEMENT BINDING WORK IN PROGRESS & D-05 BASEMENT ROOF SLAB SHUTTERING WORK IS IN PROGRESS.