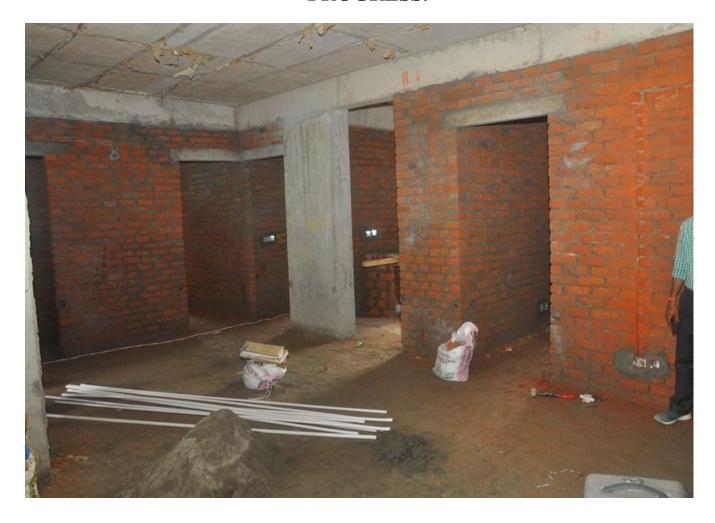

| <ul> <li>Retaining wall of length 40 mtrs casted (1<sup>st</sup> lift).</li> </ul> |  |  |
| <b>Current</b> Month                                              | <ul> <li>Retaining wall of length 15mtrs casted (2nd lift).</li> </ul>             |  |  |
| Activity                                                          | <ul> <li>Kota stone cladding on outer side wall is in Progress.</li> </ul>         |  |  |

# PHOTOGRAPHS OF PACKAGE-II on 31st JULY-2017







BLOCK D-04 STILT FLOOR SLAB REINFORCEMENT BINDING WORK IN PROGRESS & D-05 BASEMENT ROOF SLAB SHUTTERING WORK IS IN PROGRESS.







# **BLOCK D-08 COLUMNS CASTING WORK IN PROGRESS**







# BLOCK D-06 & D-07 100% COLUMNS CASTING COMPLETED.







# TYPE-D SAMPLE FLAT DRAWING ROOM CONDUITING WORK IN PROGRESS.







# TYPE-D SAMPLE FLAT BRICKWORK COMPLETED WALL CONDUITING WORK IN PROGRESS







| PACKAGE-III                   | STATUS AS ON 31/07/2017                         |
|-------------------------------|-------------------------------------------------|
| Up to Last Month              | Excavation work 100% done.                      |
| Block C06                     |                                                 |
| Current Month<br>Activity     | Layout of piles completed.                      |
| <b>Up to Last Month</b>       | Excavation work 100% done.                      |
| Block C07                     |                                                 |
| Current Month Activity        | Initial testing of pile completed successfully. |
| Up to Last Month              |