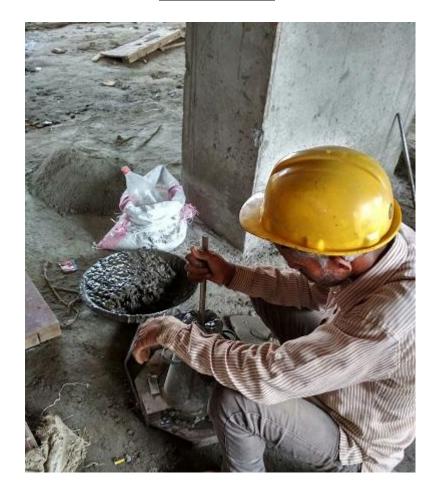

nt                                                          | Third party testing is being done                            |           |            |                |  |
| 5        | Steel                                                           | Third party testing is being done                            |           |            |                |  |
| 6        | RCC Cubes are bei                                               | RCC Cubes are being tested and Register is being maintained. |           |            |                |  |
| 7        | Slump test conducted at site to insure workability if concrete. |                                                              |           |            |                |  |

#### PHOTOGRAPH OF QUALITY CONTROL AT SITE

#### **Slump Testing**







# 20mm & 10mm Aggregate Testing







# **Fine Aggregate Testing**







# **Cube Testing Of Concrete**