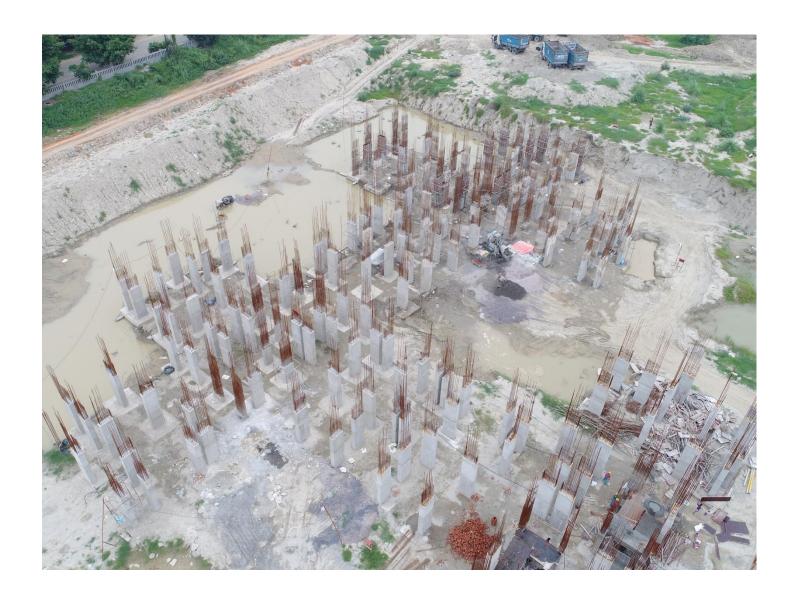

# **EXCAVATION WORK IN BLOCK C06, C07 & C08 COMPLETED**

# **INITIAL TESTING OF PILES IS BEING CARRIED OUT BY IIT-ROORKEE TEAM**

| PACKAGE-IV                    | STATUS AS ON 31/07/2017                                                                                          |  |
|-------------------------------|------------------------------------------------------------------------------------------------------------------|--|
| Block A01                     | • 50% Basement slab casting completed.                                                                           |  |
| UpTo Last Month               |                                                                                                                  |  |
| Current Month                 | • 100% Basement slab casting completed.                                                                          |  |
| Activity                      | Stilt floor columns casting work in progress.                                                                    |  |
| Block B04                     | <ul> <li>First floor slab casting 100% (8 flats) completed.</li> </ul>                                           |  |
| UpTo Last Month               |                                                                                                                  |  |
| Current Month                 | <ul> <li>100% Columns casting of First floor completed.</li> </ul>                                               |  |
| Activity                      | • Second floor slab casting 100% (8 flats) completed.                                                            |  |
| Block B05                     | Third floor slab casting 100% (8 flats) completed.                                                               |  |
| UpTo Last Month               |                                                                                                                  |  |
| Current Month                 | <ul> <li>100% Third floor columns casting completed.</li> </ul>                                                  |  |
| Activity                      | • Fourth floor slab casting 100% (8 flats) completed.                                                            |  |
|                               | <ul> <li>First floor brick work 100% (8 flats) completed.</li> </ul>                                             |  |
|                               | • Second floor brick work 100% (8 flats) completed.                                                              |  |
| Block C13<br>UpTo Last Month  | <ul> <li>Second floor slab casting 50% (2 flats) completed.</li> </ul>                                           |  |
| Current Month                 | • Second floor slab casting 100% (4 flats) completed.                                                            |  |
| Activity                      | • Third floor slab casting 100% (4 flats) completed.                                                             |  |
| ·                             | • First floor brick work in progress.                                                                            |  |
|                               |                                                                                                                  |  |
| Block C14<br>UpTo Last Month  | Third floor slab casting 100% (4 flats) completed.                                                               |  |
| Current Month                 | Third floor columns casting 100% completed.                                                                      |  |
| Activity                      | • Fourth floor slab casting 100% (4 flats) completed.                                                            |  |
|                               | • First floor brick work 100% (4 flats) completed.                                                               |  |
|                               | <ul> <li>Second floor brick work 75% (3 flats) completed.</li> </ul>                                             |  |
| Block C03                     | Total 195 nos. of piles casted out of 195.                                                                       |  |
| UpTo Last Month               |                                                                                                                  |  |
| Current Month                 | • P.C.C work under pile caps 85% completed.                                                                      |  |
| Activity                      | Pile caps & stitch slab steel binding work in progress.                                                          |  |
| Block C04                     | • Total 44 nos. of piles casted out of 194.                                                                      |  |
| UpTo Last Month Current Month | Diling would in progress                                                                                         |  |
| Activity Month                | • Piling work in progress.                                                                                       |  |
| •                             | • 52 piles casted out of 194.                                                                                    |  |
| Block C05<br>UpTo Last Month  | <ul> <li>Total 120 nos. of piles casted out of 195.</li> </ul>                                                   |  |
| Current Month                 | • 175 piles costed out of 105                                                                                    |  |
| Activity                      | • 175 piles casted out of 195. • Piling work in progress                                                         |  |
| Non Tower                     | Piling work in progress.  Total 620 pag of pilos costad out of 825                                               |  |
| UpTo Last Month               | <ul> <li>Total 630 nos. of piles casted out of 825.</li> <li>106 nos. Pile casting for STP completed.</li> </ul> |  |
| Opio Last month               |                                                                                                                  |  |
| Current Month                 | 800 Sqm slab casting of extended basement completed.  200 Sqm slab casting near block P048-P05                   |  |
| Activity                      | • 200 Sqm slab casting near block B04&B05.                                                                       |  |
| ALCHVILY                      | • Pile caps & stitch slab work in progress. • 500 Sam Shuttering & steel hinding work is in progress             |  |
|                               | <ul> <li>500 Sqm Shuttering &amp; steel binding work is in progress.</li> </ul>                                  |  |