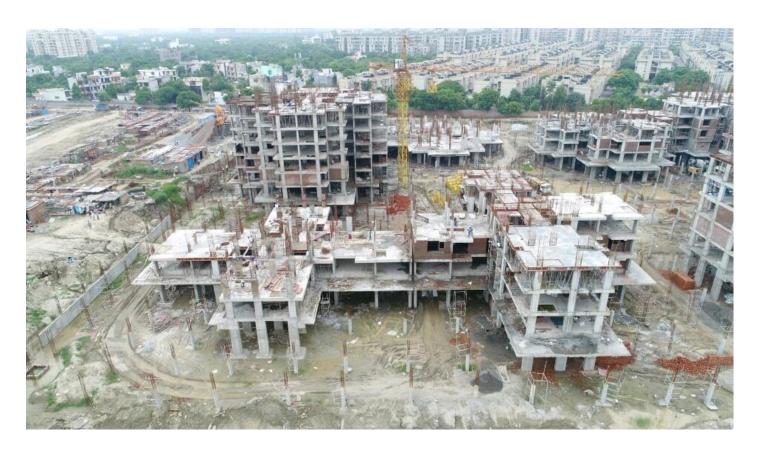

nt Roof slab shuttering work is in progress.                                                                                 |
| Up to Last Month<br>Retaining Wall | <ul><li>Piling work is completed.</li><li>Casting of retaining wall upto a length of 140 mtr completed.</li></ul>                  |
| Current Month<br>Activity          | • Retaining wall Reinforcement & shuttering work of length 15mtrs done.                                                            |

# PHOTOGRAPHS OF PACKAGE-V on $31^{st}$ July-2017 IN BLOCK C-16 $1^{ST}$ FLOOR COLUMNS CASTING IN PROGRESS IN BLOCK B-01 $5^{TH}$ FLOOR ROOF SLAB SHUTTERING IN PROGRES.







# BLOCKS C-15 & C-16 BLOCK C-15 $2^{nd}$ FLOOR ROOF SLAB $3^{RD}$ FLAT IN PROGRESS.

# IN BLOCK C-16 1<sup>ST</sup> FLOOR COLUMNS CASTING IN PROGRESS.







# BLOCK B-03 STILT FLOOR COLUMNS 75% CASTED.







# BLOCKS B-01, 2, 3 & C-15 & 16.







#### TYPE-B SAMPLE FLAT WORK IN PROGRESS







#### **TYPE-B KITCHEN**







# **QUALITY CONTROL**

# <u>DURING CONSTRUCTION FOLLOWING QUALITY CONTROL TESTS</u> <u>CONDUCTED AT SITE:</u>

| S.<br>No | Materials                                                       | Source From                                                  | Test Date | Tests done | Result         |  |
|----------|-----------------------------------------------------------------|--------------------------------------------------------------|-----------|------------|----------------|--|
| 1        | Coarse Sand                                                     | Bajpur