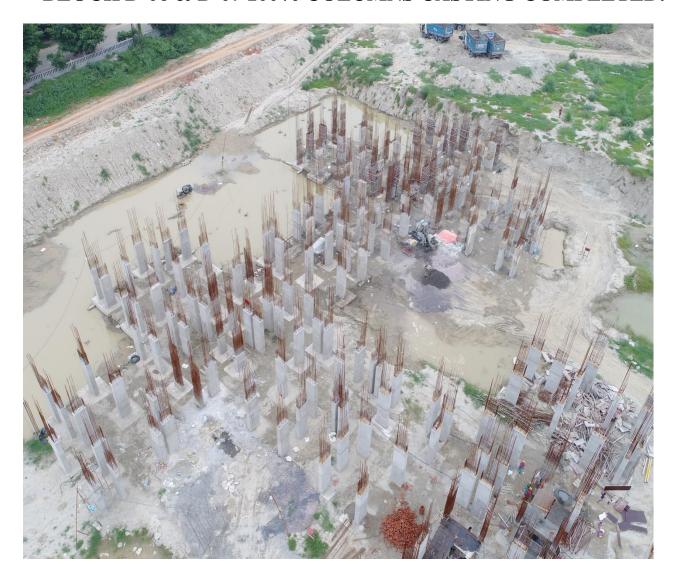

# **EXCAVATION WORK IN BLOCK C06, C07 & C08 COMPLETED**

# **INITIAL TESTING OF PILES IS BEING CARRIED OUT BY IIT-ROORKEE TEAM**

| PACKAGE-IV                    | STATUS AS ON 31/07/2017                                                                                          |  |
|-------------------------------|------------------------------------------------------------------------------------------------------------------|--|
| Block A01                     | • 50% Basement slab casting completed.                                                                           |  |
| UpTo Last Month               |                                                                                                                  |  |
| Current Month                 | • 100% Basement slab casting completed.                                                                          |  |
| Activity                      | Stilt floor columns casting work in progress.                                                                    |  |
| Block B04                     | <ul> <li>First floor slab casting 100% (8 flats) completed.</li> </ul>                                           |  |
| UpTo Last Month               |                                                                                                                  |  |
| Current Month                 | <ul> <li>100% Columns casting of First floor completed.</li> </ul>                                               |  |
| Activity                      | • Second floor slab casting 100% (8 flats) completed.                                                            |  |
| Block B05                     | Third floor slab casting 100% (8 flats) completed.                                                               |  |
| UpTo Last Month               |                                                                                                                  |  |
| Current Month                 | <ul> <li>100% Third floor columns casting completed.</li> </ul>                                                  |  |
| Activity                      | • Fourth floor slab casting 100% (8 flats) completed.                                                            |  |
|                               | <ul> <li>First floor brick work 100% (8 flats) completed.</li> </ul>                                             |  |
|                               | • Second floor brick work 100% (8 flats) completed.                                                              |  |
| Block C13<br>UpTo Last Month  | <ul> <li>Second floor slab casting 50% (2 flats) completed.</li> </ul>                                           |  |
| Current Month                 | • Second floor slab casting 100% (4 flats) completed.                                                            |  |
| Activity                      | • Third floor slab casting 100% (4 flats) completed.                                                             |  |
| ·                             | • First floor brick work in progress.                                                                            |  |
|                               |                                                                                                                  |  |
| Block C14<br>UpTo Last Month  | Third floor slab casting 100% (4 flats) completed.                                                               |  |
| Current Month                 | Third floor columns casting 100% completed.                                                                      |  |
| Activity                      | • Fourth floor slab casting 100% (4 flats) completed.                                                            |  |
|                               | • First floor brick work 100% (4 flats) completed.                                                               |  |
|                               | <ul> <li>Second floor brick work 75% (3 flats) completed.</li> </ul>                                             |  |
| Block C03                     | Total 195 nos. of piles casted out of 195.                                                                       |  |
| UpTo Last Month               |                                                                                                                  |  |
| Current Month                 | • P.C.C work under pile caps 85% completed.                                                                      |  |
| Activity                      | Pile caps & stitch slab steel binding work in progress.                                                          |  |
| Block C04                     | • Total 44 nos. of piles casted out of 194.                                                                      |  |
| UpTo Last Month Current Month | Diling would in progress                                                                                         |  |
| Activity Month                | • Piling work in progress.                                                                                       |  |
| •                             | • 52 piles casted out of 194.                                                                                    |  |
| Block C05<br>UpTo Last Month  | <ul> <li>Total 120 nos. of piles casted out of 195.</li> </ul>                                                   |  |
| Current Month                 | • 175 piles costed out of 105                                                                                    |  |
| Activity                      | • 175 piles casted out of 195. • Piling work in progress                                                         |  |
| Non Tower                     | Piling work in progress.  Total 620 pag of pilos costad out of 825                                               |  |
| UpTo Last Month               | <ul> <li>Total 630 nos. of piles casted out of 825.</li> <li>106 nos. Pile casting for STP completed.</li> </ul> |  |
| Opio Last month               |                                                                                                                  |  |
| Current Month                 | 800 Sqm slab casting of extended basement completed.  200 Sqm slab casting near block P048-P05                   |  |
| Activity                      | • 200 Sqm slab casting near block B04&B05.                                                                       |  |
| ALCHVILY                      | • Pile caps & stitch slab work in progress. • 500 Sam Shuttering & steel hinding work is in progress             |  |
|                               | <ul> <li>500 Sqm Shuttering &amp; steel binding work is in progress.</li> </ul>                                  |  |