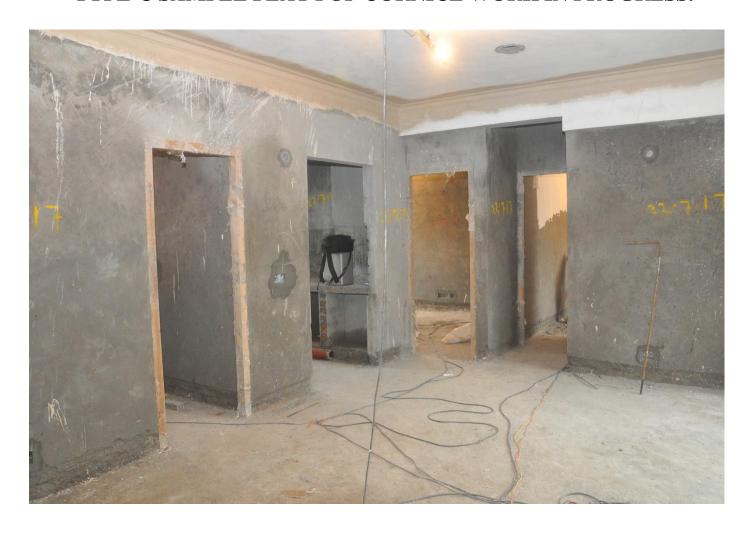

# TYPE-D SAMPLE FLAT BRICKWORK COMPLETED WALL CONDUITING WORK IN PROGRESS

| PACKAGE-III                   | STATUS AS ON 31/07/2017                         |
|-------------------------------|-------------------------------------------------|
| Up to Last Month              | Excavation work 100% done.                      |
| Block C06                     |                                                 |
| Current Month<br>Activity     | Layout of piles completed.                      |
| <b>Up to Last Month</b>       | Excavation work 100% done.                      |
| Block C07                     |                                                 |
| Current Month Activity        | Initial testing of pile completed successfully. |
| Up to Last Month              |                                                 |
| Block C08                     | • Excavation work 100% done.                    |
| Current Month<br>Activity     | Layout of piles completed.                      |
| Up to Last Month<br>Block C01 | Excavation work 100% done.                      |
| Current Month<br>Activity     | Initial testing of pile completed successfully. |
| <b>Up to Last Month</b>       | Excavation work 100% done.                      |
| Block C02                     |                                                 |
| Current Month<br>Activity     | • No work.                                      |