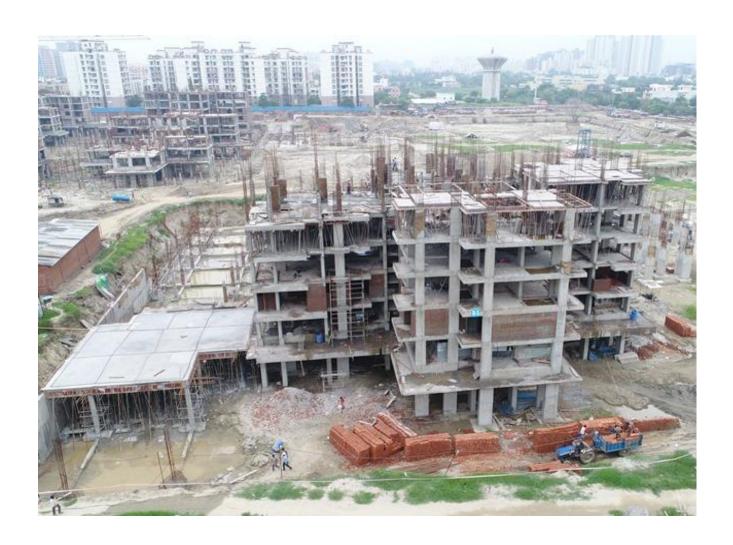

# PHOTOGRAPHS OF PACKAGE-II on 31st JULY-2017

BLOCK D-04 STILT FLOOR SLAB REINFORCEMENT BINDING WORK IN PROGRESS & D-05 BASEMENT ROOF SLAB SHUTTERING WORK IS IN PROGRESS.

# **BLOCK D-08 COLUMNS CASTING WORK IN PROGRESS**

# BLOCK D-06 & D-07 100% COLUMNS CASTING COMPLETED.