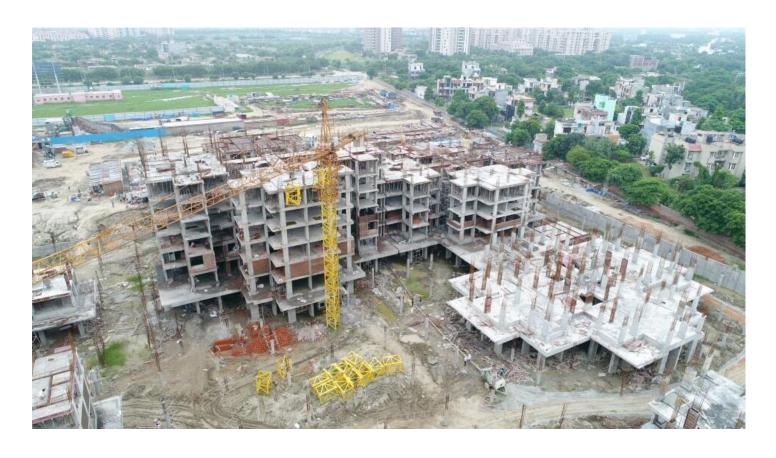

|
| Up to Last Month<br>Retaining Wall | <ul><li>Piling work is completed.</li><li>Casting of retaining wall upto a length of 140 mtr completed.</li></ul>                  |
| Current Month<br>Activity          | • Retaining wall Reinforcement & shuttering work of length 15mtrs done.                                                            |

# PHOTOGRAPHS OF PACKAGE-V on $31^{st}$ July-2017 IN BLOCK C-16 $1^{ST}$ FLOOR COLUMNS CASTING IN PROGRESS IN BLOCK B-01 $5^{TH}$ FLOOR ROOF SLAB SHUTTERING IN PROGRES.







# BLOCKS C-15 & C-16 BLOCK C-15 $2^{nd}$ FLOOR ROOF SLAB $3^{RD}$ FLAT IN PROGRESS.

# IN BLOCK C-16 1<sup>ST</sup> FLOOR COLUMNS CASTING IN PROGRESS.







# BLOCK B-03 STILT FLOOR COLUMNS 75% CASTED.







# BLOCKS B-01, 2, 3 & C-15 & 16.







#### TYPE-B SAMPLE FLAT WORK IN PROGRESS







#### **TYPE-B KITCHEN**







# **QUALITY CONTROL**

# <u>DURING CONSTRUCTION FOLLOWING QUALITY CONTROL TESTS</u> <u>CONDUCTED AT SITE:</u>

| S.<br>No | Materials                                                       | Source From                                                  | Test Date | Tests done | Result         |  |
|----------|-----------------------------------------------------------------|--------------------------------------------------------------|-----------|------------|----------------|--|
| 1        | Coarse Sand                                                     | Bajpur                                                       |           | Each truck | Sieve/ Silt    |  |
| 2