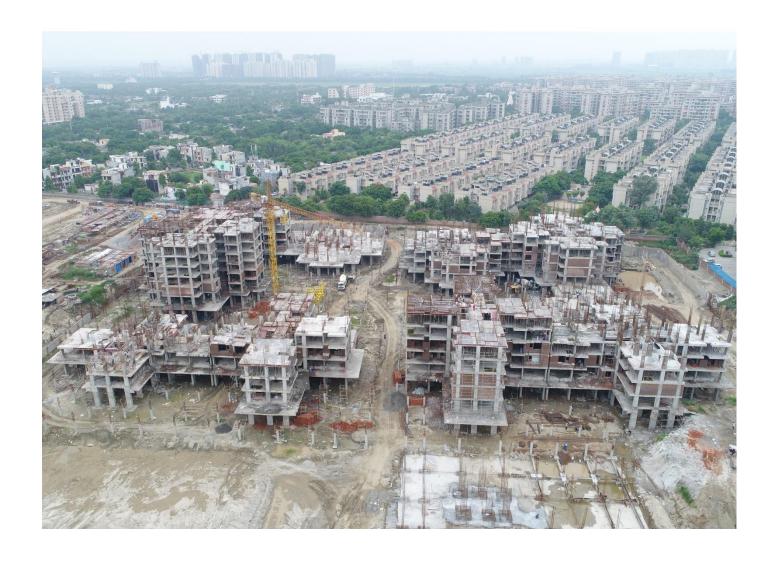

LY                      | • Pile caps & stitch slab work in progress. • 500 Sam Shuttering & steel hinding work is in progress             |  |
|                               | <ul> <li>500 Sqm Shuttering &amp; steel binding work is in progress.</li> </ul>                                  |  |





| <b>Permission For</b> | Required permission obtained from the Mining Authority Greater |
|-----------------------|----------------------------------------------------------------|
| Excavation            | Noida on12th April 2017.                                       |

# PHOTOGRAPHS OF PACKAGE-IV on 31st July-2017

#### **BLOCK C14 FIFTH FLOOR STEEL & SHUTTERING IN PROGRESS**







# **BLOCK C13 FIRST FLOOR COLUMNS CASTING IN PROGRESS**







#### **BLOCK C03 PILE CAP WORK IN PROGRESS**







# TYPE-C SAMPLE FLAT POP CORNICE WORK IN PROGRESS.







| PACKAGE-V                     | STATUS AS ON 31/07/2017                                                               |
|-------------------------------|---------------------------------------------------------------------------------------|
| Up to Last Month              | • 100 % 3 <sup>rd</sup> Floor slab Casting done.                                      |
| •                             | • 50% columns casted up to soffit of 3 <sup>rd</sup> floor Roof Beam bottom.          |
| Block B01                     | Balance Sample flat Brick work is completed. Total (100%)                             |
|                               | <ul> <li>Total 50% Brick work in stilt floor done.</li> </ul>                         |
|