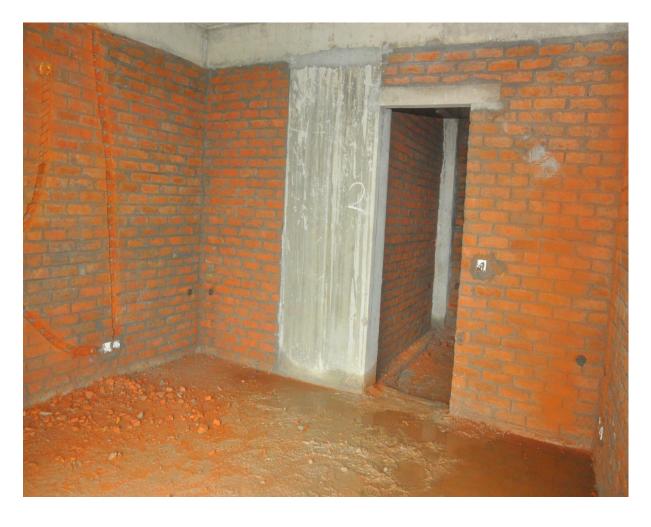

# TYPE-D SAMPLE FLAT BRICKWORK COMPLETED WALL CONDUITING WORK IN PROGRESS

| PACKAGE-III                   | STATUS AS ON 31/07/2017                         |
|-------------------------------|-------------------------------------------------|
| Up to Last Month              | Excavation work 100% done.                      |
| Block C06                     |                                                 |
| Current Month<br>Activity     | Layout of piles completed.                      |
| <b>Up to Last Month</b>       | Excavation work 100% done.                      |
| Block C07                     |                                                 |
| Current Month Activity        | Initial testing of pile completed successfully. |
| Up to Last Month              |                                                 |
| Block C08                     | • Excavation work 100% done.                    |
| Current Month<br>Activity     | Layout of piles completed.                      |
| Up to Last Month<br>Block C01 | Excavation work 100% done.                      |
| Current Month<br>Activity     | Initial testing of pile completed successfully. |
| <b>Up to Last Month</b>       | Excavation work 100% done.                      |
| Block C02                     |                                                 |
| Current Month<br>Activity     | • No work.                                      |