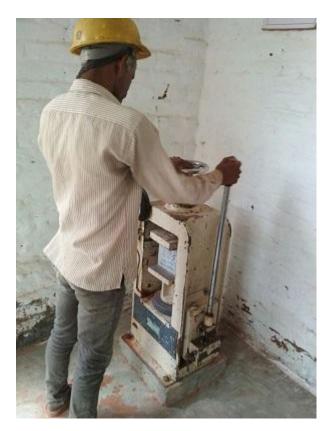

|           |            |                |  |
| 5        | Steel                                                           | Third party testing is being done                            |           |            |                |  |
| 6        | RCC Cubes are bei                                               | RCC Cubes are being tested and Register is being maintained. |           |            |                |  |
| 7        | Slump test conducted at site to insure workability if concrete. |                                                              |           |            |                |  |

#### PHOTOGRAPH OF QUALITY CONTROL AT SITE

#### **Slump Testing**







# 20mm & 10mm Aggregate Testing







# **Fine Aggregate Testing**







# **Cube Testing Of Concrete**